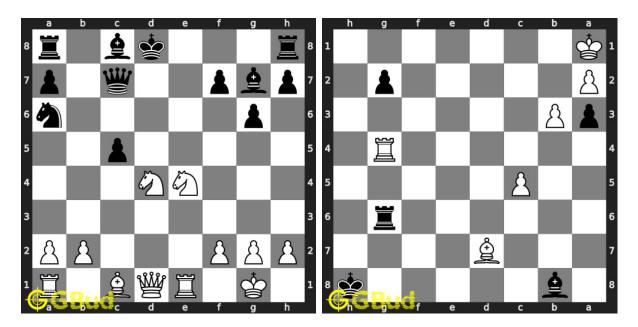

**195. Mate in 4 moves** Level : hard, Next Move : White Solution : https://gbud.in/gg5p6t4

**196. Mate in 2 moves** Level : medium, Next Move : Black Solution : https://gbud.in/gg5p6t4

**197. Mate in 4 moves** Level : hard, Next Move : White Solution : https://gbud.in/gg5p6t4

**198. Gain opponent's rook** Level : easy, Next Move : Black Solution : https://gbud.in/gg5p6t4

Access the latest version of this article at https://gbud.in/blog/game/chess/chess-puzzles/chess-strategy-puzzles-191-to-200.html