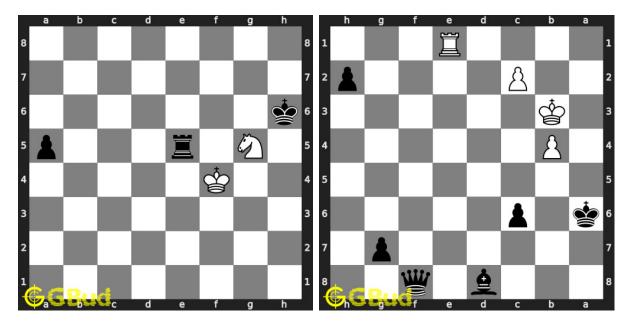

199. Gain opponent's rook Level : medium, Next Move : White Level : hard, Next Move : Black Solution : https://gbud.in/gg5p6t4

200. Remove opponent's rook Solution : https://gbud.in/gg5p6t4

Figure 1: Solve other puzzles @ https://gbud.in/chsgppz