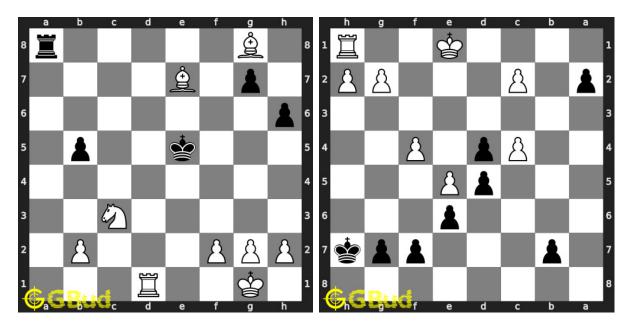

199. Gain opponent's rook Level : medium, Next Move : White Level : hard, Next Move : Black Solution : https://gbud.in/gg5p6t4

200. Remove opponent's rook Solution : https://gbud.in/gg5p6t4

Figure 1: Solve other puzzles @ https://gbud.in/chsgppz