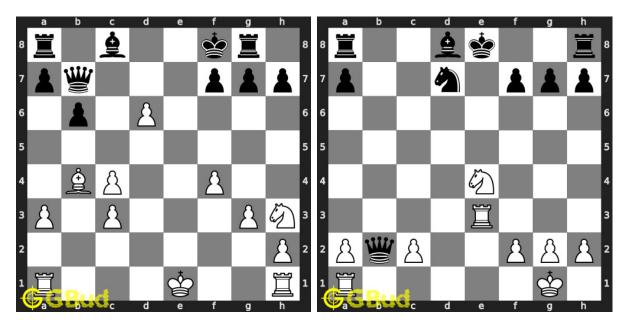

## Chess strategy puzzles 191 to 200

**191. Mate in 1 move** Level : easy, Next Move : White Solution : https://gbud.in/gg5p6t4

**192.** Mate in 2 moves Level : medium, Next Move : White Solution : https://gbud.in/gg5p6t4

**193. Mate in 3 moves** Level : hard, Next Move : White Solution : https://gbud.in/gg5p6t4

**194. Mate in 2 moves** Level : medium, Next Move : Black Solution : https://gbud.in/gg5p6t4

Access the latest version of this article at https://gbud.in/blog/game/chess/chess-puzzles/chess-strategy-puzzles-191-to-200.html