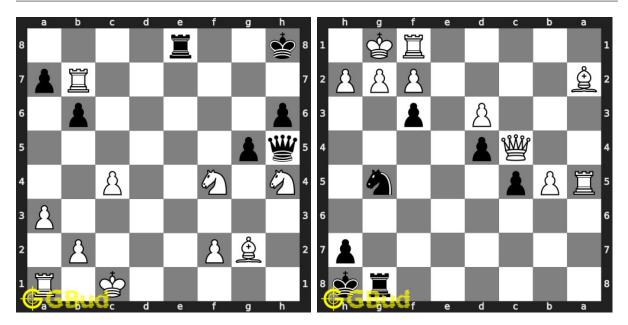

199. Gain opponent's rook Level : medium, Next Move : White Level : hard, Next Move : Black Solution : https://gbud.in/gg5p6t4

200. Remove opponent's rook Solution : https://gbud.in/gg5p6t4

Figure 1: Solve other puzzles @ https://gbud.in/chsgppz